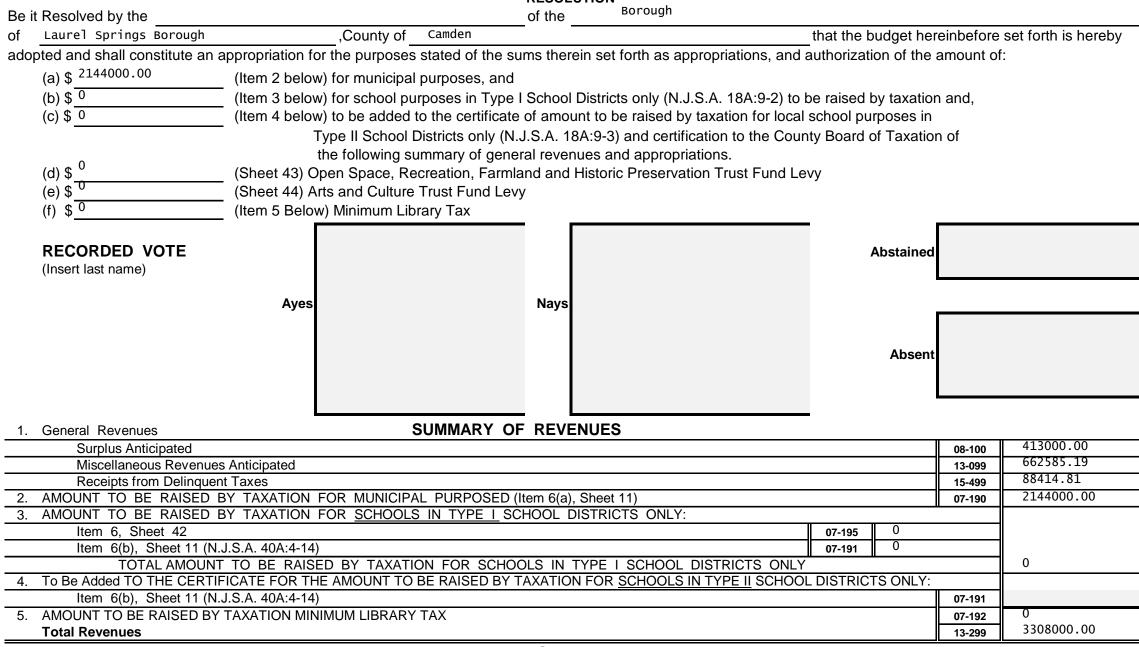

#### SECTION 2 - UPON ADOPTION FOR YEAR 2022

RESOLUTION

Sheet 41

### SUMMARY OF APPROPRIATIONS

| GENERAL APPROPRIATIONS:                                                                     | хххххх | xxxxxxxxxx              |
|---------------------------------------------------------------------------------------------|--------|-------------------------|
| Within "CAPS"                                                                               | хххххх | *****                   |
| (a & b) Operations Including Contingent                                                     |        | \$ 1758628.00           |
| (e) Deferred Charges and Statutory Expenditures - Municipal                                 | 34-209 | \$ <sup>286096.81</sup> |
| (g) Cash Deficit                                                                            | 46-885 | \$ <sup>0</sup>         |
| Excluded from "CAPS"                                                                        | хххххх | xxxxxxxxxx              |
| (a) Operations - Total Operations Excluded from "CAPS"                                      | 34-305 | \$ <sup>366658.19</sup> |
| (c) Capital Improvements                                                                    | 44-999 | \$ <sup>192769.00</sup> |
| (d) Municipal Debt Service                                                                  | 45-999 | \$ <sup>453000.00</sup> |
| (e) Deferred Charges - Municipal                                                            | 46-999 | \$ <sup>0</sup>         |
| (f) Judgments                                                                               | 37-480 | \$ <sup>0</sup>         |
| (n) Transferred to Board of Education for Use of Local Schools (N.J.S.A. 40:48-17.1 & 17.3) | 29-405 | \$ 45848.00             |
| (g) Cash Deficit                                                                            | 46-885 | \$ <sup>0</sup>         |
| (k) For Local District School Purposes                                                      | 29-410 | \$ <sup>0</sup>         |
| (m) Reserve for Uncollected Taxes                                                           | 50-899 | \$ 205000.00            |
| CHOOL APPROPRIATIONS - TYPE I SCHOOL DISTRICT ONLY (N.J.S.A. 40A:4-13)                      | 07-195 |                         |
| Total Appropriations                                                                        | 34-499 | \$ 3308000.00           |

# **Revenue and Appropriations Summaries**

| Summary of Revenues                            | Anticipated  |              |  |
|------------------------------------------------|--------------|--------------|--|
|                                                | 2022         | 2021         |  |
| 1. Surplus                                     | 413,000.00   | 394,000.00   |  |
| 2. Total Miscellaneous Revenues                | 662,585.19   | 748,194.69   |  |
| 3. Receipts from Delinquent Taxes              | 88,414.81    | 150,330.32   |  |
| 4. a) Local Tax for Municipal Purposes         | 2,144,000.00 | 2,092,000.00 |  |
| b) Addition to Local School District Tax       |              |              |  |
| c) Minimum Library Tax                         |              |              |  |
| Tot Amt to be Rsd by Taxes for Sup of Muni Bnd | 2,144,000.00 | 2,092,000.00 |  |
| Total General Revenues                         | 3,308,000.00 | 3,384,525.01 |  |