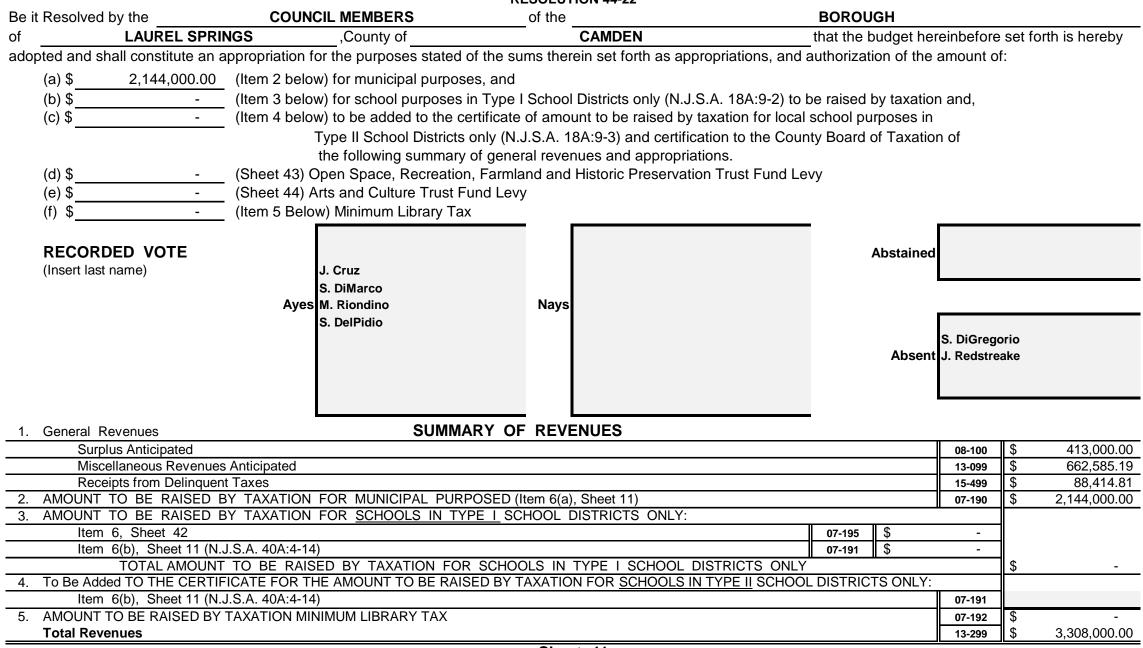

#### SECTION 2 - UPON ADOPTION FOR YEAR 2022

RESOLUTION

Sheet 41

### SUMMARY OF APPROPRIATIONS

| GENERAL APPROPRIATIONS:                                                                     | хххххх | xxxxxxxxxx              |
|---------------------------------------------------------------------------------------------|--------|-------------------------|
| Within "CAPS"                                                                               | хххххх | *****                   |
| (a & b) Operations Including Contingent                                                     |        | \$ 1758628.00           |
| (e) Deferred Charges and Statutory Expenditures - Municipal                                 | 34-209 | \$ <sup>286096.81</sup> |
| (g) Cash Deficit                                                                            | 46-885 | \$ <sup>0</sup>         |
| Excluded from "CAPS"                                                                        | хххххх | xxxxxxxxxx              |
| (a) Operations - Total Operations Excluded from "CAPS"                                      | 34-305 | \$ <sup>366658.19</sup> |
| (c) Capital Improvements                                                                    | 44-999 | \$ <sup>192769.00</sup> |
| (d) Municipal Debt Service                                                                  | 45-999 | \$ <sup>453000.00</sup> |
| (e) Deferred Charges - Municipal                                                            | 46-999 | \$ <sup>0</sup>         |
| (f) Judgments                                                                               | 37-480 | \$ <sup>0</sup>         |
| (n) Transferred to Board of Education for Use of Local Schools (N.J.S.A. 40:48-17.1 & 17.3) | 29-405 | \$ 45848.00             |
| (g) Cash Deficit                                                                            | 46-885 | \$ <sup>0</sup>         |
| (k) For Local District School Purposes                                                      | 29-410 | \$ <sup>0</sup>         |
| (m) Reserve for Uncollected Taxes                                                           | 50-899 | \$ 205000.00            |
| CHOOL APPROPRIATIONS - TYPE I SCHOOL DISTRICT ONLY (N.J.S.A. 40A:4-13)                      | 07-195 |                         |
| Total Appropriations                                                                        | 34-499 | \$ 3308000.00           |

# **Revenue and Appropriations Summaries**

| Summary of Revenues                            | Anticipated  |              |  |
|------------------------------------------------|--------------|--------------|--|
|                                                | 2022         | 2021         |  |
| 1. Surplus                                     | 413,000.00   | 394,000.00   |  |
| 2. Total Miscellaneous Revenues                | 662,585.19   | 748,194.69   |  |
| 3. Receipts from Delinquent Taxes              | 88,414.81    | 150,330.32   |  |
| 4. a) Local Tax for Municipal Purposes         | 2,144,000.00 | 2,092,000.00 |  |
| b) Addition to Local School District Tax       |              |              |  |
| c) Minimum Library Tax                         |              |              |  |
| Tot Amt to be Rsd by Taxes for Sup of Muni Bnd | 2,144,000.00 | 2,092,000.00 |  |
| Total General Revenues                         | 3,308,000.00 | 3,384,525.01 |  |

| Governing Body Members |              |
|------------------------|--------------|
| Name                   | Term Expires |
| Sarah Bolam DiMarco    | 12/31/2022   |
| Marc Riondino          | 12/31/2022   |
| Joseph Cruz            | 12/31/2023   |
| Samuel DelPidio        | 12/31/2023   |
| James Redstreake       | 12/31/2024   |
| Susan DiGregorio       | 12/31/2024   |
|                        |              |
|                        |              |
|                        |              |
|                        |              |